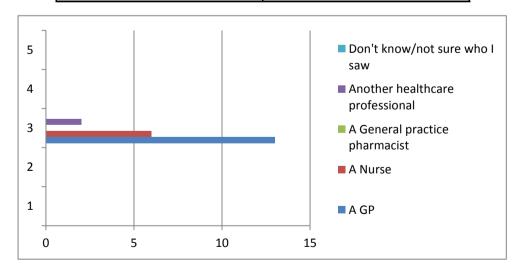

Q14. Who was you last General Practice appointment with?

| A GP                            | 13 |
|---------------------------------|----|
| A Nurse                         | 6  |
| A General practice pharmacist   | 0  |
| Another healthcare professional | 2  |
| Don't know/not sure who I saw   | 0  |