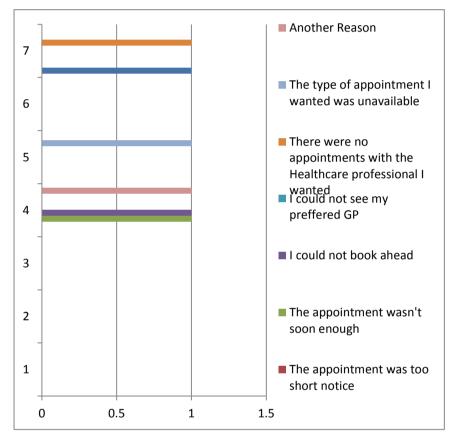

#### Q9. If you did not take any appointments you were offered, why was that?

|                                                                        |              | • • |   |
|------------------------------------------------------------------------|--------------|-----|---|
| There were no appointments available on the day or time I wanted 1     |              |     | 1 |
| The appointment was too short notice                                   | 0            |     |   |
| The appointment wasn't soon enough                                     |              | 1   |   |
| I could not book ahead                                                 |              | 1   |   |
| I could not see my preffered GP                                        |              | 0   |   |
| There were no appointments with the Healthcare professional I wanted 1 |              | 1   |   |
| The type of appointment I wanted was una                               | navailable 1 |     |   |
| Another Reason                                                         | 1            |     |   |
|                                                                        |              |     |   |