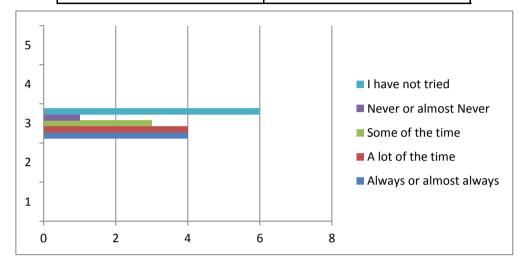

#### Q13. How often do you see or speak to your preferred GP when you would like to?

| Always or almost always | 4 |
|-------------------------|---|
| A lot of the time       | 4 |
| Some of the time        | 3 |
| Never or almost Never   | 1 |
| I have not tried        | 6 |