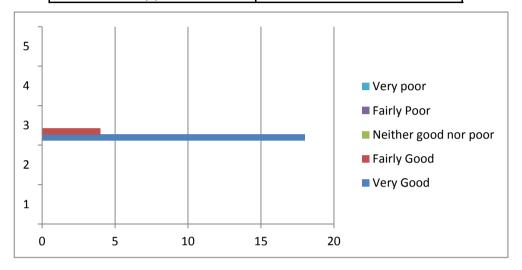

#### Q19. Overall, how would you describe your experience of your GP Practice?

| Very Good             | 18 |
|-----------------------|----|
| Fairly Good           | 4  |
| Neither good nor poor | 0  |
| Fairly Poor           | 0  |
| Very poor             | 0  |