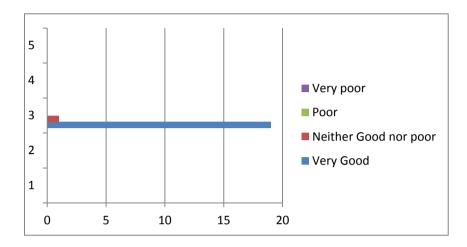

#### Q11. Overall, how would you describe your experiance of making an appointment?

| Very Good             | 10 |
|-----------------------|----|
| Fairly Good           | 7  |
| Neither good nor poor | 1  |
| Fairly Poor           | 1  |
| Very poor             | 1  |