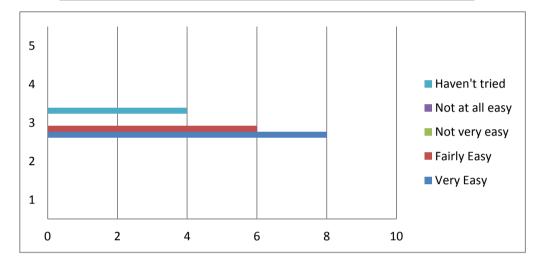

#### Q1. Generally, how easy is it to get through to the Practice on the phone?

| Very Easy       | 8 |
|-----------------|---|
| Fairly Easy     | 6 |
| Not very easy   | 0 |
| Not at all easy | 0 |
| Haven't tried   | 4 |