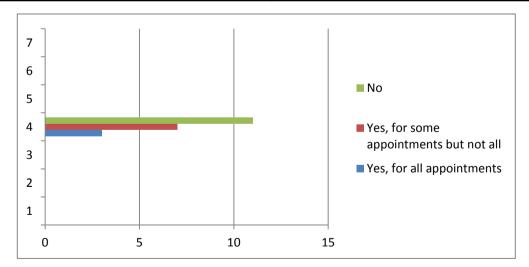

Q12. Is there a particular GP you usually prefer to see or speak too?

| Yes, for all appointments              | 3  |
|----------------------------------------|----|
| Yes, for some appointments but not all | 7  |
| No                                     | 11 |