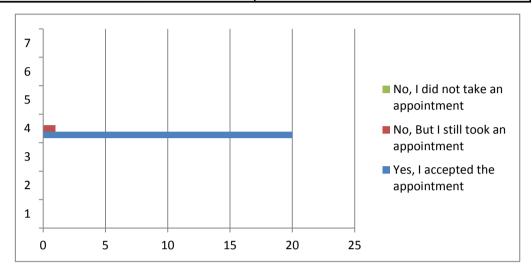

### Q8. Were you satisfied with the type of appointment (or appointments) you were offered?

| Yes, I accepted the appointment     | 20 |
|-------------------------------------|----|
| No, But I still took an appointment | 1  |
| No, I did not take an appointment   | 0  |