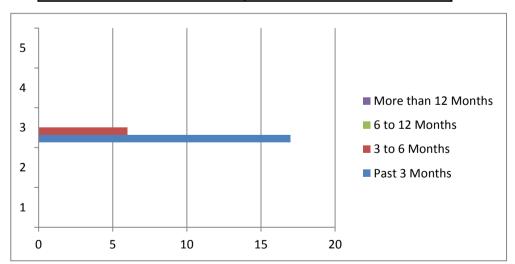

Q6. When was your last General Practice appointment?

| Past 3 Months       | 17 |
|---------------------|----|
| 3 to 6 Months       | 6  |
| 6 to 12 Months      | 0  |
| More than 12 Months | 0  |

Q7. Before you tried to book your last appointment, did you seek advice before coming to your GP?