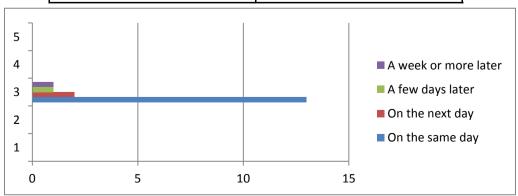

Q10. How long after initially trying to book the appointment did the appointment take place?

| On the same day      | 13 |
|----------------------|----|
| On the next day      | 2  |
| A few days later     | 1  |
| A week or more later | 1  |