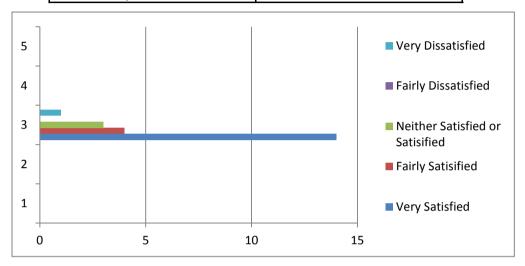

#### Q5. How satisified are you with the appointment times/opening hours that are available to you?

| Very Satisfied                  | 14 |
|---------------------------------|----|
| Fairly Satisified               | 4  |
| Neither Satisfied or Satisified | 3  |
| Fairly Dissatisfied             | 0  |
| Very Dissatisfied               | 1  |