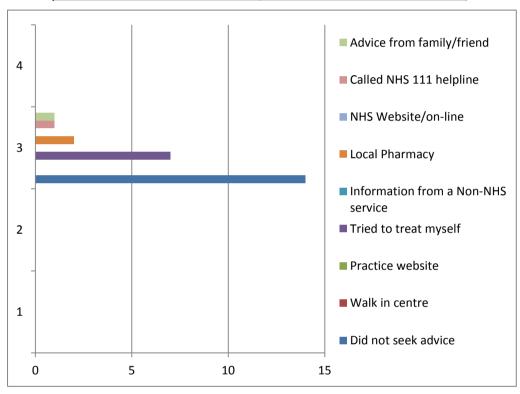

Q6. When was your last General Practice appointment?

| Past 3 Months       | 17 |
|---------------------|----|
| 3 to 6 Months       | 6  |
| 6 to 12 Months      | 0  |
| More than 12 Months | 0  |

Q7. Before you tried to book your last appointment, did you seek advice before coming to your GP?

|           | 14      |             |
|-----------|---------|-------------|
|           | 0       |             |
|           | 0       |             |
|           | 7       |             |
| service 0 |         | 0           |
|           | 2       |             |
|           | 0       |             |
|           | 1       | ·           |
|           | 1       | ·           |
|           | service | 0<br>0<br>7 |