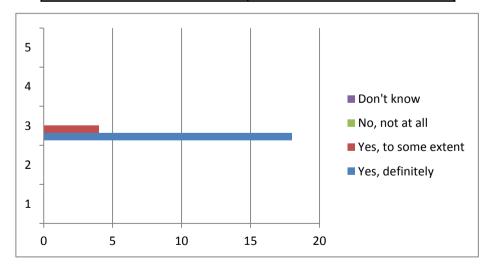

Q18. Thinking about the reason for your last General practice appointment, were your needs met?

| Yes, definitely     | 18 |
|---------------------|----|
| Yes, to some extent | 4  |
| No, not at all      | 0  |
| Don't know          | 0  |