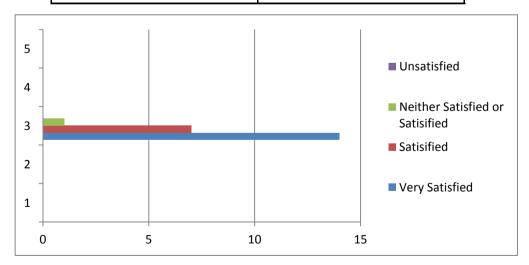

#### Q4. If you have repeat prescriptions, how satisfied are you with the surgery's repeat prescription service?

| Very Satisfied                  | 14 |
|---------------------------------|----|
| Satisified                      | 7  |
| Neither Satisfied or Satisified | 1  |
| Unsatisfied                     | 0  |