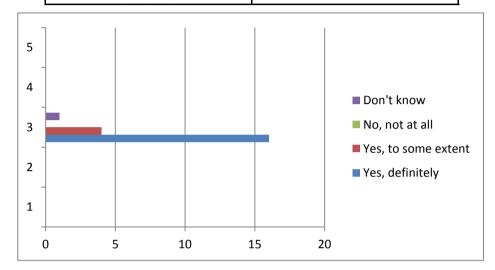

## Q17. During your last general practice appointment, did you have confidence and trust in the healthcare professional you saw and spoke to?

| Yes, definitely     | 16 |
|---------------------|----|
| Yes, to some extent | 4  |
| No, not at all      | 0  |
| Don't know          | 1  |