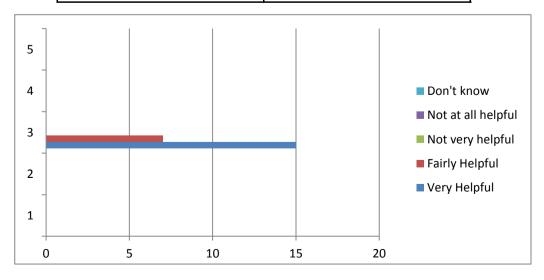

Q2. How helpful do you find the receptionists?

| Very Helpful       | 15 |
|--------------------|----|
| Fairly Helpful     | 7  |
| Not very helpful   | 0  |
| Not at all helpful | 0  |
| Don't know         | 0  |