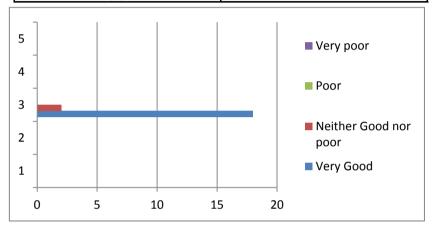

# Q15. Last time you had a General practice appointment, how good was the healthcare professional at of the following?

Giving you enough time

| 07 0                  |    |
|-----------------------|----|
| Very Good             | 18 |
| Neither Good nor poor | 2  |
| Poor                  | 0  |
| Very poor             | 0  |