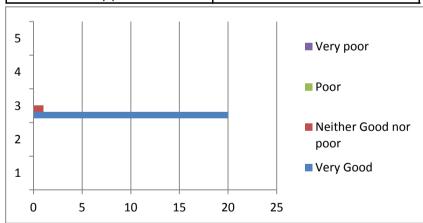

Listening to you

| Very Good             | 20 |
|-----------------------|----|
| Neither Good nor poor | 1  |
| Poor                  | 0  |
| Very poor             | 0  |

Treating you with care and concern