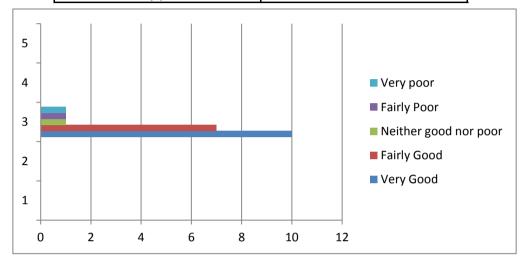

#### Q11. Overall, how would you describe your experiance of making an appointment?

| Very Good             | 10 |
|-----------------------|----|
| Fairly Good           | 7  |
| Neither good nor poor | 1  |
| Fairly Poor           | 1  |
| Very poor             | 1  |