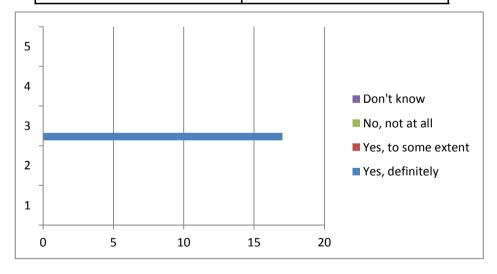

| Yes, definitely     | 17 |
|---------------------|----|
| Yes, to some extent | 0  |
| No, not at all      | 0  |
| Don't know          | 0  |