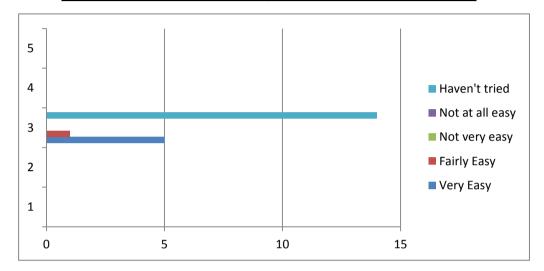

#### Q3. How easy is it to use the Practice's website to look for information or access services?

| Very Easy       | 5  |
|-----------------|----|
| Fairly Easy     | 1  |
| Not very easy   | 0  |
| Not at all easy | 0  |
| Haven't tried   | 14 |